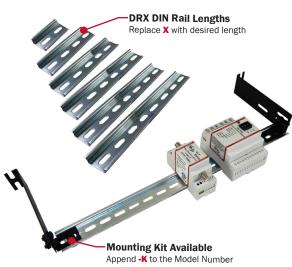

Simple in design yet multi-functional in its application, the DRX Series is the ideal platform on which to mount your auxiliary and DIN rail equipment. The DRX product is shipped unassembled to allow for maximum onsite installation versatility. Custom lengths available, as well as mounting kits with standardized lengths for compatibility with equipment racks.

Optional Item(s): Ground (buss) Assembly

option -K Mounting Kit (i.e. DR17-K for 19" Equipment Racks)

Append -K to Model No. for Mounting Kit

Meter-Treater, Inc. Quality Surge Protection Devices Since 1986 800.638.3788 561.845.2007