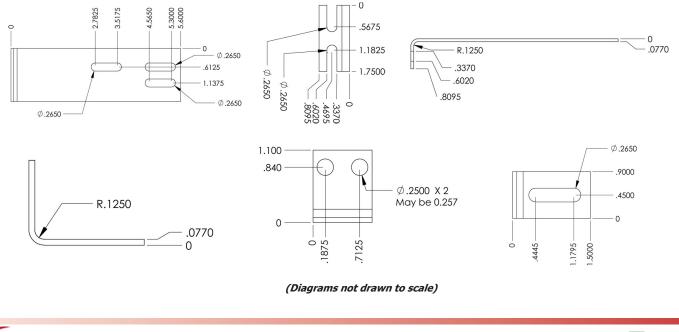

Following the fully illustrated assembly instructions the User custom configures the DRX to optimize the interface between their equipment and available space.

NOTE: Mounting Hardware for Rack Brackets to Cabinets/Wall/Surface is not provided.