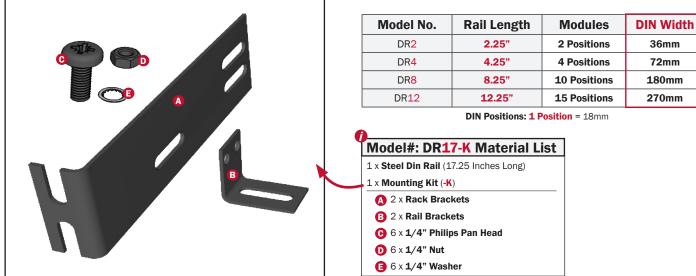

Optional Item(s): Ground (buss) Assembly

option -K Mounting Kit (i.e. DR17-K for 19" Equipment Racks)

Append -K to Model No. for Mounting Kit

Meter-Treater, Inc. Quality Surge Protection Devices Since 1986 800.638.3788 561.845.2007